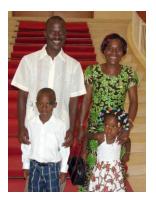

always been reason to celebrate – new believers, blessings and encouragement to keep working and sending.

For Pastor Daniel N'Goran (French CBH Speaker) this is his turn to go. He volunteered to go during the Christmas holidays. He leaves behind his family Zita, Nicanor, and Priscille. It is not easy but it is done with the advancement of the Kingdom of God in mind. May the Lord bless these efforts! We anticipate Daniel's return and the results.