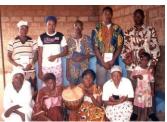

## Requests:

- 1. Travel & safety for Daniel and peace and assurance for the family.
- 2. An increase in new believers.
- 3. An increase in the sense of community and unity among those who attend.
- 4. Identification of local leaders to shepherd this new congregation.
- 5. Prayer and financial support for church plants in Burkina Faso.

## Praises:

 For God's servants in Côte d'Ivoire who are willing to deny themselves and go out to carry the Good News of that First Advent of our Lord Jesus to others beyond their borders – to these who have recently received their salvation and those who still wait to hear!